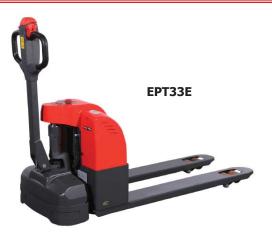

## **Electric Pallet Jacks**

Fully-electric Pallet Jack

Semi-electric Pallet Jack

## **Specification**

| Model               |                                                  |       | EPT33E                          | SPT33E           |
|---------------------|--------------------------------------------------|-------|---------------------------------|------------------|
| Chassis             | Drive                                            |       | Electric                        | Semi-Electric    |
|                     | Load capacity                                    | lbs   | 3300                            | 3300             |
|                     | Load centre distance                             | in    | 23.6                            | 23.6             |
|                     | Wheelbase                                        | in    | 50.9                            | 50.4             |
| Weight              | Service weight                                   | lbs   | 440                             | 385              |
| Dimension           | Height of tiller in drive position min./max.     | in    | 31.5/46.1                       | 33.5/51.0        |
|                     | Height, lowered                                  | in    | 3.2                             | 3.2              |
|                     | Overall length                                   | in    | 67.6 (68.1) <sup>1*</sup>       | 68.4             |
|                     | Overall width                                    | in    | 27.76                           | 27.76            |
|                     | Fork dimensions                                  | in    | 1.9 X 6.3 X 48.0                | 1.9 X 6.3 X 48.0 |
|                     | Outside Fork Dimensions                          | in    | 27                              | 27               |
|                     | Aisle width for pallets 31.50 X 47.24 lengthways | in    | 76.8                            | 77.2             |
|                     | Turning radius                                   | in    | 56.9 (57.5) <sup>1*</sup>       | 59.3             |
| Performance<br>Data | Travel speed                                     | mph   | 2.9                             | 2.9              |
|                     | Lift speed                                       | fpm   | 10.4                            | -                |
|                     | Lowering speed                                   | fpm   | 7.1                             | -                |
|                     | Max. gradeability                                | %     | 4/10                            | 4/10             |
|                     | Service brake                                    |       | Electromagnetic                 | Electromagnetic  |
| Electric Motor      | Drive motor rating S2 60 min                     | hp    | 0.60                            | 0.60             |
|                     | Lift motor rating at S3 10%                      | hp    | 1.07                            | -                |
|                     | Battery voltage, nominal capacity K5             | V/Ah  | 2 X 12V / 64 (85) <sup>3*</sup> | 2 X 12V / 40     |
|                     | Battery weight                                   | lbs   | 106                             | 66               |
|                     | Energy consumption acc. To VDI cycle             | kwh/h | 0.39                            | -                |