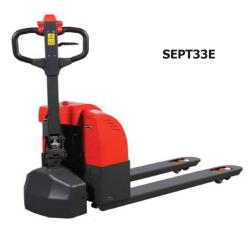

## **Electric Pallet Jacks**

Fully-electric Pallet Jack

Semi-electric Pallet Jack

## **Specification**

| Model               |                                                  |       | EPT33E                          | SPT33E           |
|---------------------|--------------------------------------------------|-------|---------------------------------|------------------|
| Chassis             | Drive                                            |       | Electric                        | Semi-Electric    |
|                     | Load capacity                                    | lbs   | 3300                            | 3300             |
|                     | Load centre distance                             | in    | 23.6                            | 23.6             |
|                     | Wheelbase                                        | in    | 50.9                            | 50.4             |
| Weight              | Service weight                                   | lbs   | 440                             | 385              |
| Dimension           | Height of tiller in drive position min./max.     | in    | 31.5/46.1                       | 33.5/51.0        |
|                     | Height, lowered                                  | in    | 3.2                             | 3.2              |
|                     | Overall length                                   | in    | 67.6 (68.1) <sup>1*</sup>       | 68.4             |
|                     | Overall width                                    | in    | 27.76                           | 27.76            |
|                     | Fork dimensions                                  | in    | 1.9 X 6.3 X 48.0                | 1.9 X 6.3 X 48.0 |
|                     | Outside Fork Dimensions                          | in    | 27                              | 27               |
|                     | Aisle width for pallets 31.50 X 47.24 lengthways | in    | 76.8                            | 77.2             |
|                     | Turning radius                                   | in    | 56.9 (57.5) <sup>1*</sup>       | 59.3             |
| Performance<br>Data | Travel speed                                     | mph   | 2.9                             | 2.9              |
|                     | Lift speed                                       | fpm   | 10.4                            | -                |
|                     | Lowering speed                                   | fpm   | 7.1                             | -                |
|                     | Max. gradeability                                | %     | 4/10                            | 4/10             |
|                     | Service brake                                    |       | Electromagnetic                 | Electromagnetic  |
| Electric Motor      | Drive motor rating S2 60 min                     | hp    | 0.60                            | 0.60             |
|                     | Lift motor rating at S3 10%                      | hp    | 1.07                            | -                |
|                     | Battery voltage, nominal capacity K5             | V/Ah  | 2 X 12V / 64 (85) <sup>3*</sup> | 2 X 12V / 40     |
|                     | Battery weight                                   | lbs   | 106                             | 66               |
|                     | Energy consumption acc. To VDI cycle             | kwh/h | 0.39                            | -                |